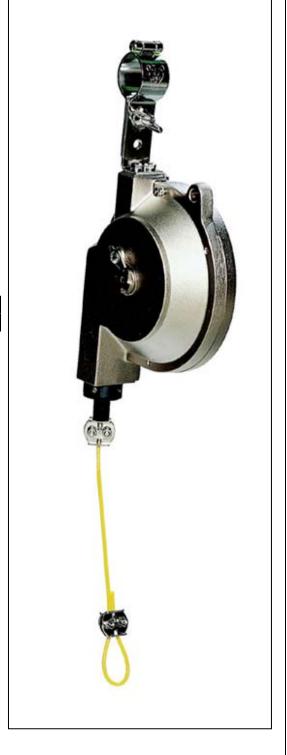

Cleanroom Balancer, Model No. SBC-15
The SBC-15 is a clean room tool balancer used in medical, electronics and pharmaceutical production, as well as in production of other environmentally sensitive components. Its specially sealed aluminum case provides a Class 10 protection rating, which suits most requirements for clean rooms. In addition, the cable is sheathed in nylon to prevent metal flaking and contamination of the clean environment. It can be used with a multitude of tools including cleanroom-ready torque drivers. Also, these balancers can be fitted with a grounding wire to dissipate static electricity.

## **Technical Data**

| Model No. | Capacity       | Cable Travel | Diameter of Cable | Weight   |
|-----------|----------------|--------------|-------------------|----------|
| SBC-15    | 1.1 - 3.3 lbs. | 39.4-inch    | 0.12-inch         | 2.6 lbs. |