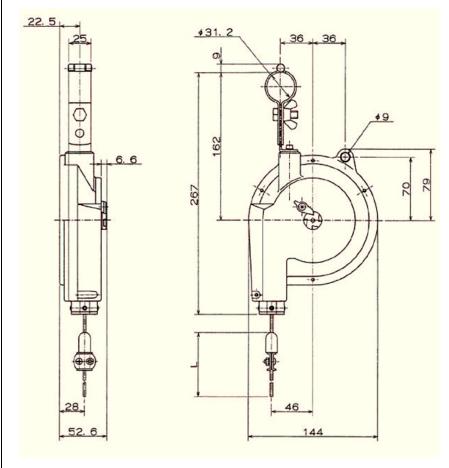

Cleanroom Balancer, Model No. SBC-15
The SBC-15 is a clean room tool balancer used in medical, electronics and pharmaceutical production, as well as in production of other environmentally sensitive components. Its specially sealed aluminum case provides a Class 10 protection rating, which suits most requirements for clean rooms. In addition, the cable is sheathed in nylon to prevent metal flaking and contamination of the clean environment. It can be used with a multitude of tools including cleanroom-ready torque drivers. Also, these balancers can be fitted with a grounding wire to dissipate static electricity.

## **Technical Data**

| Model No. | Capacity       | Cable Travel | Diameter of Cable | Weight   |
|-----------|----------------|--------------|-------------------|----------|
| SBC-15    | 1.1 - 3.3 lbs. | 39.4-inch    | 0.12-inch         | 2.6 lbs. |